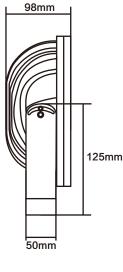

## EFFICIENT SOLUTIONS FOR A BRIGHTER FUTURE

# LED Crane Light WT-10872 CE RoHS (E24)

### SPECIFICATION

LED Power: High-power Cree LED 24pcs\*3w

Operating Volt: 10-48V DC

Color : Blue /Red / White

Operation temperature:-40℃~60℃

Waterproof rate: IP 68

Beam: Spot/line beam

Material: Diecast aluminum housing, stainless steel bracket

LENS:PMMA

Warranty: 2 year

About 50000 hours life time

### Size(mm)







#### Picture







WETECH

#### mail:info@wetechhk.com Website:www.wetechhk.com

Address:Rooms 1318-19,13/F,Hollywood Plaze,610 Nathan Road,Mongkok,Kowloon,Hong Kong No.238 Shinxin Road,Xintang Town Zengcheng District,Guangzhou,China