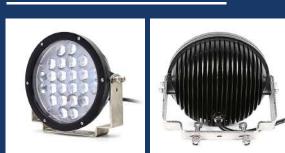

## EFFICIENT SOLUTIONS FOR A BRIGHTER FUTURE

# LED Crane Light WT-10872 CE RoHS (E24)

### SPECIFICATION

LED Power: High-power Cree LED 24pcs\*3w

Operating Volt: 10-48V DC

Color : Blue /Red / White

Operation temperature:-40℃~60℃

Waterproof rate: IP 68

Beam: Spot/line beam

Material: Diecast aluminum housing, stainless steel bracket

LENS:PMMA

Warranty: 2 year

About 50000 hours life time

### Size(mm)







#### Picture







WETECH

#### mail:info@wetechhk.com Website:www.wetechhk.com

Address:Rooms 1318-19,13/F,Hollywood Plaze,610 Nathan Road,Mongkok,Kowloon,Hong Kong No.238 Shinxin Road,Xintang Town Zengcheng District,Guangzhou,China