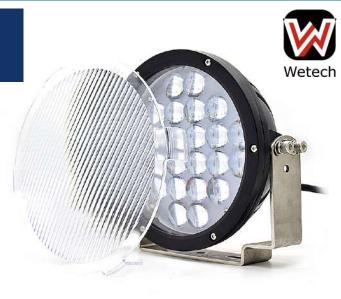

## EFFICIENT SOLUTIONS FOR A BRIGHTER FUTURE

# LED Crane Light WT-10872 CE RoHS (E24)

### SPECIFICATION

LED Power: High-power Cree LED 24pcs\*3w

Operating Volt: 10-48V DC

Color : Blue /Red / White

Operation temperature:-40℃~60℃

Waterproof rate: IP 68

Beam: Spot/line beam

Material: Diecast aluminum housing, stainless steel bracket

LENS:PMMA

Warranty: 2 year

About 50000 hours life time

### Size(mm)







#### Picture







WETECH

#### mail:info@wetechhk.com Website:www.wetechhk.com

Address:Rooms 1318-19,13/F,Hollywood Plaze,610 Nathan Road,Mongkok,Kowloon,Hong Kong No.238 Shinxin Road,Xintang Town Zengcheng District,Guangzhou,China