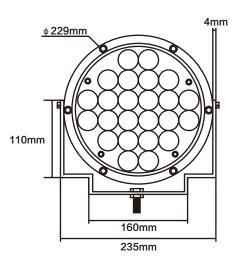

## EFFICIENT SOLUTIONS FOR A BRIGHTER FUTURE

# LED Crane Light WT-10872 CE RoHS (E24)

### SPECIFICATION

LED Power: High-power Cree LED 24pcs\*3w

Operating Volt: 10-48V DC

Color : Blue /Red / White

Operation temperature:-40℃~60℃

Waterproof rate: IP 68

Beam: Spot/line beam

Material: Diecast aluminum housing, stainless steel bracket

LENS:PMMA

Warranty: 2 year

About 50000 hours life time

### Size(mm)







#### Picture







WETECH

#### mail:info@wetechhk.com Website:www.wetechhk.com

Address:Rooms 1318-19,13/F,Hollywood Plaze,610 Nathan Road,Mongkok,Kowloon,Hong Kong No.238 Shinxin Road,Xintang Town Zengcheng District,Guangzhou,China